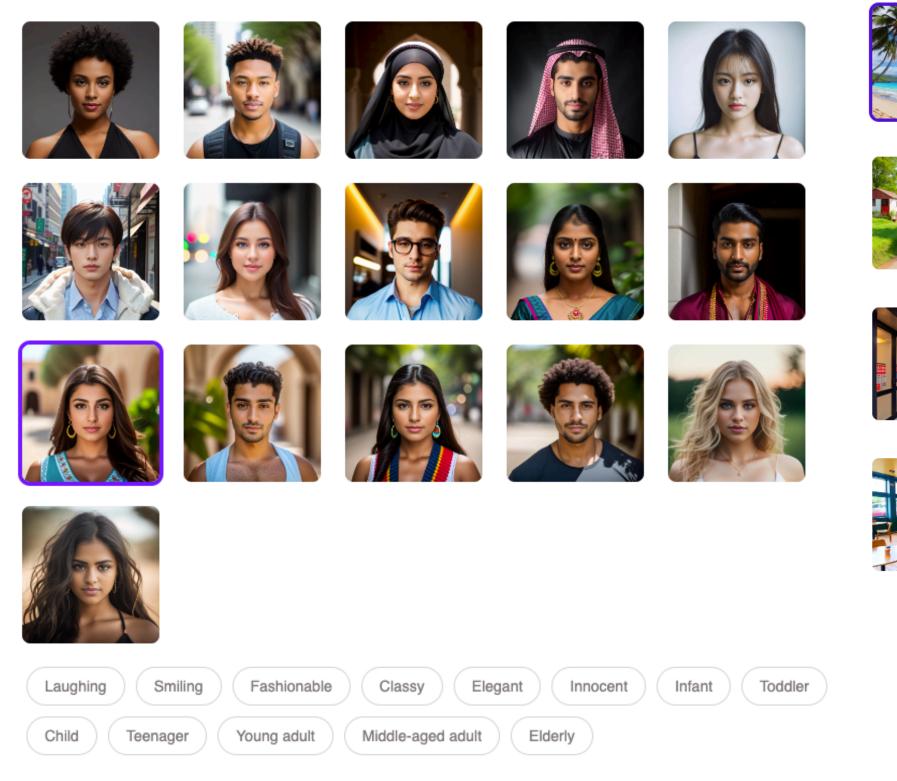

#### Generation Method 1: Basic Template

Beginner Mode, WeShop's Built-in prompt: Choose Model (generate model ethnicity + gender) + Character Tags + Location, quickly generate images.

Model (The following avatars only represent the Model's type and gender)

1: Choose Model and Tags

Location

Rural Areas

Coffee Shop

treet Photography

Countryside

Office Building

③ Click Generate WeShop AI Images