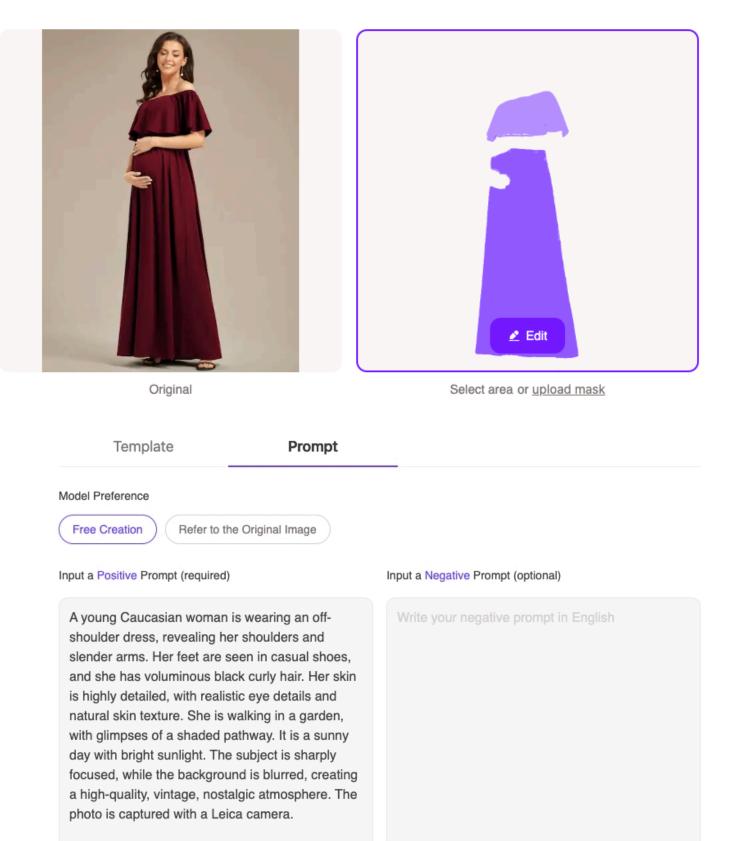

#### Click on the workspace to start your task

- 1. Select the module (e.g., model), upload the model image, click on the editing selection, and perform subject editing (the mask area represents the portion to be retained).
- 2. Choose one generation method: Template or Prompt
- 3. Select the desired model types, scenes etc, simply click and start creating

#### **Product Image Generation Process:**

①: Upload the original product image + ②: Editing selection to draw a mask + ③ Select and preview the mask result, if unsatisfied, click on the selected area again to redraw+ ④ select generation method

FAQs Pricing Sample Task-3 2023-06-30 10:05:06 Saved SD 🔰 🏅 Edit again 🖉 Edit Original Select area or upload mask Template Prompt ? This task will consume 40 points | View my remaining points Generate