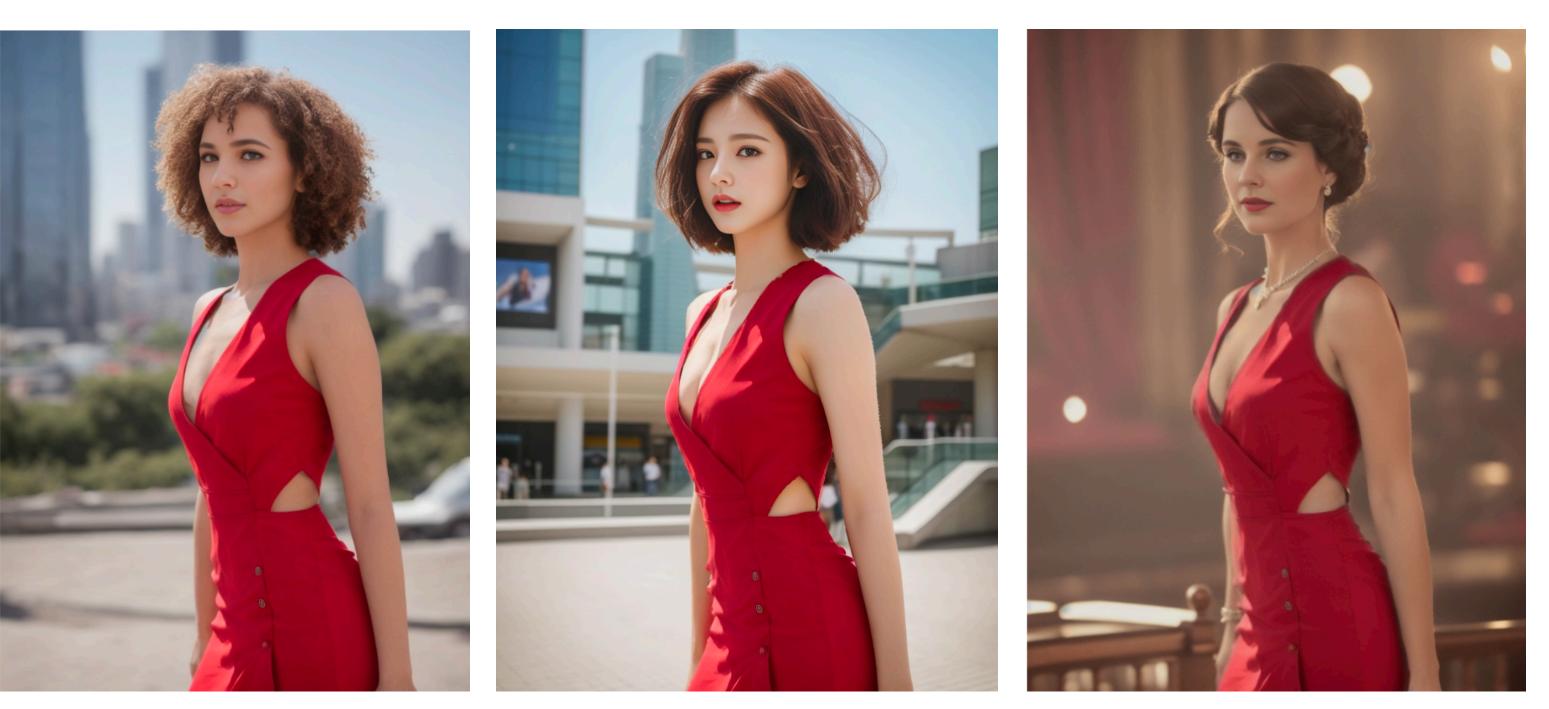

#### **Positive Prompt:**

A beautiful and elegant woman wearing a deep red Vneck dress on the set of 'Léon: The Professional'. filmic, retro, faded, dramatic, soft focus, warm tones, cityscape background

WeShop Generated

#### **Negative Prompt:**

cartoons, anime, bad proportions, nude, big head, no neck, extra legs, uncoordinated limbs, weird feet, weird toes, no legs, no feet, blur, deformed, bad anatomy, disfigured, missing limb, blurry, mutated hands and fingers, watermarked, doubled face, obese, low quality

### Prompt Breakdown

The conventional format for positive prompts consists of three sections: (Main Content of the Image) + (Image Quality) + (Other Details / Background). The main content and other details can be described using [natural language] or [tag prompts], or a combination of both.

The conventional format for negative prompts includes: (Undesired Style/Elements in the Image) + (Characters) + (Low Image Quality), for example: "low quality," "bad anatomy," and so on.