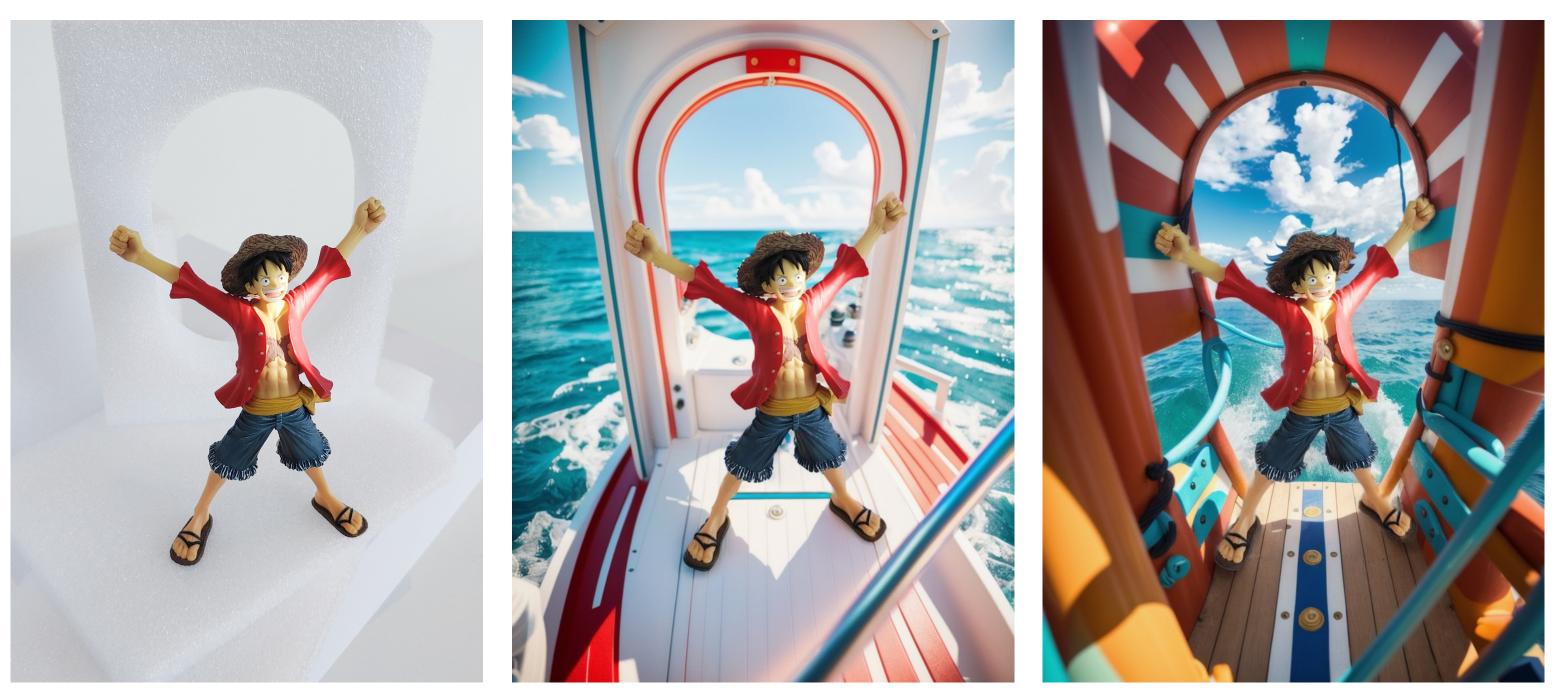

# Successful Commercial Use Cases

Original

WeShop Generated

#### **Positive Prompt:**

1boy,solo, A boy named Luffy standing on a small boat with his arms open and fists clenched, in the style of anime, with bright and vibrant colors, (anime style:1.5), (vibrant colors:1.2), (dramatic angle:1.3), (ocean waves in the background:1.1) C4D cartoon scene, high quality, SD dolls style, super cute, chibi, outdoors, rainbow life buoy, sea

WeShop Generated

## Prompt Breakdown

(anime style:1.5), (vibrant colors:1.2), (dramatic angle:1.3) Photography Style Modifiers / Lens Modifiers:

(ocean waves in the background:1.1) C4D cartoon scene Scene / Artistic Style Mashup:

## Key Learning Points

Good 'Modifier': Well-chosen modifiers can indeed transform the style, composition, and perspective of an image. They can make the generated product scenes more vivid and create impactful visuals.