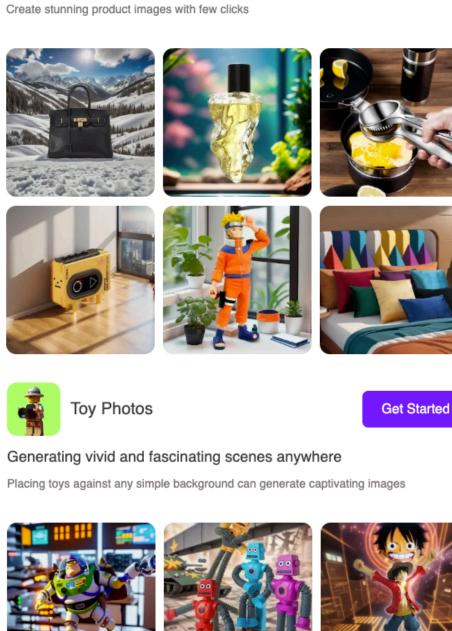

Toy Photos:

Placing toys against any simple background can generate captivating images