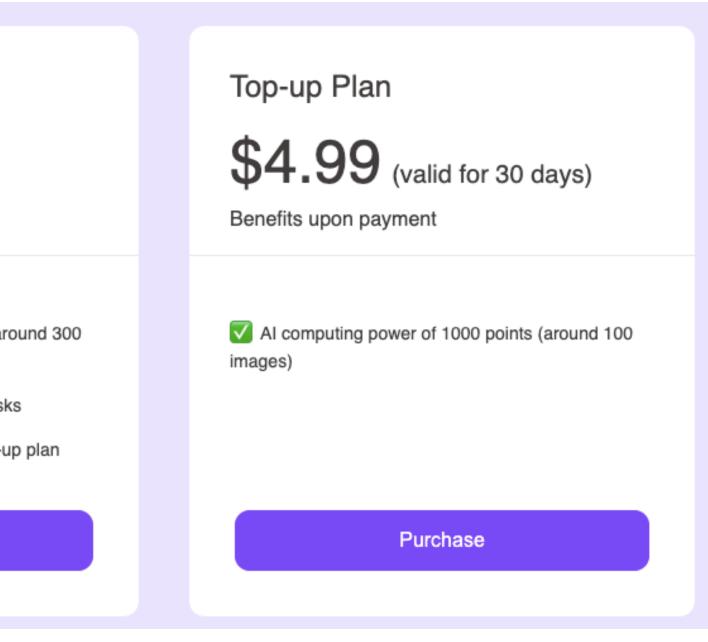

# Al Computing Power

Al computing power refers to the computational capability used for artificial intelligence tasks and applications. Al computing power enables users to perform operations such as image generation, rendering, downloading, and community participation in WeShop. Currently we offer Free Plan, Monthly Plan, and Top-up Plan.

Free

**\$0** /mo Benefits upon payment

Al computing power of 400 points (around 40 images)

- Maximum concurrent handling of 3 tasks
- X Discount on purchase of top-up plan

My Plan

Benefits upon payment

Al computing power of 3,000 points (around 300 images)

Maximum concurrent handling of 3 tasks

20% off on purchase of additional top-up plan

Subscribe