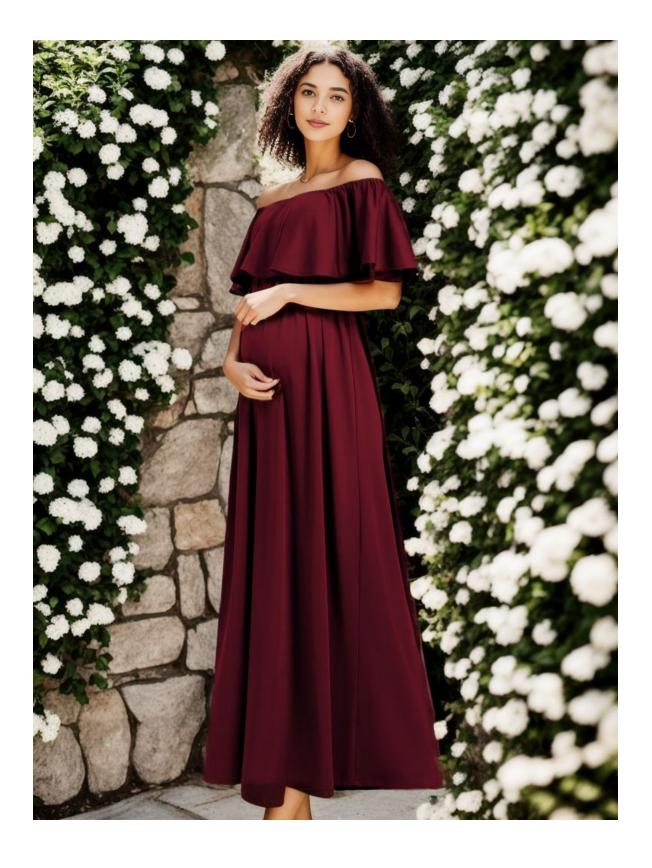

#### Click on the workspace to start your task

- 1. Select the module (e.g., model), upload the model image, click on the editing selection, and perform subject editing (the mask area represents the portion to be retained).
- 2. Choose one generation method: Template or Prompt
- 3. Select the desired model types, scenes etc, simply click and start creating

#### **Product Image Generation Process:**

①: Upload the original product image + ②: Editing selection to draw a mask + ③ Select and preview the mask result, if unsatisfied, click on the selected area again to redraw+ ④ select generation method